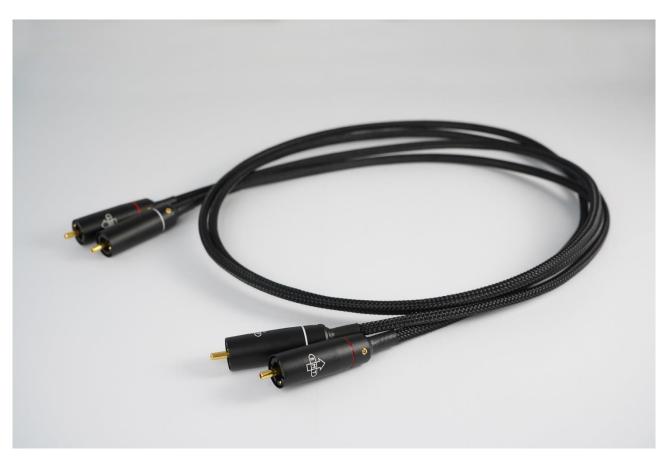

## **EMT RCA Cable**

This cable is designed for all kinds of analogue connection. It can be used as an MC phono-cable between turntable and phono-stage, as an interconnect between analogue devices as well as to connect our step-up-transformer with any MM input.

The well-tried EMT copper-wiring is combined with the most advanced shielding- and connectortechnology. The complete cable undergoes the latest cryo-treatment, to reduce inner stress and to improve the crystal structure and thus the electrical properties.

The connectors are labelled with the EMT logo, its arrow shows the direction from source to receiver.