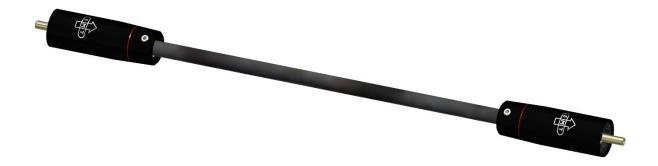

The connectors are labelled with the EMT logo, its arrow shows the direction from source to receiver.